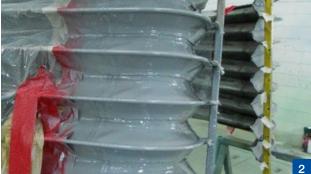

## **Fields of application:**

- Folding bellows
- Corrugated bellows
- Sluice systems
- ... made from plastics, rubber, textiles

Reference and photos: Lisboa Public Transports (Portugal)

- 1 The used and damaged surface prior the start of the repair procedure
- 2 Sprayable like paint, permanently elastic like rubber that is MetaLine 760
  - Well cleaned and especially primed to receive the MetaLine repair coating
- 4 MetaLine specialists at work professional with a great love for details
- 5 Actually the MetaLine procedure is just authorized for the outside treatment (2016)
- 6 Not like new however perfectly repaired with a great saving in costs