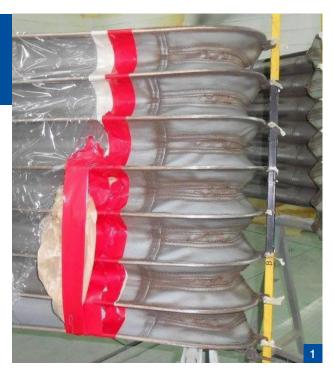

## **Fields of application:**

- Folding bellows
- Corrugated bellows
- Sluice systems
- ... made from plastics, rubber, textiles

Reference and photos: Lisboa Public Transports (Portugal)

- 1 The used and damaged surface prior the start of the repair procedure
- 2 Sprayable like paint, permanently elastic like rubber that is MetaLine 760
  - Well cleaned and especially primed to receive the MetaLine repair coating
- 4 MetaLine specialists at work professional with a great love for details
- 5 Actually the MetaLine procedure is just authorized for the outside treatment (2016)
- 6 Not like new however perfectly repaired with a great saving in costs