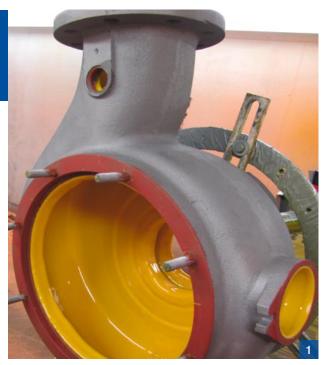

## **Pump volute** refurbishment

Reconstruction & coating in a single workstep (!) by use of the moldable and sprayable MetaLine Series 700 Elastomeric coatings. Time and cost intensive mechanical treatments like lathe operation or milling can be often avoided.

MetaLine - a unique technology to repair

- Pump volutes
- Flange areas

- Nothing unusual on the first view if you have not seen the massive damages before
- Severe erosion and locally pitting corrosion with up to 15 mm loss of substrate
- A must for the long-term protection process MetaLine 924 borderline corrosion protection
- A simple plastic shape to mold could save the complete mechanical tooling work
- In a single step everything was restrucured immediately followed by the spray-coating
- Instead of plastic molds, thin sheet metal rings could be used as well