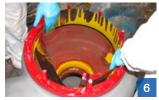

MetaLine - a unique technology to repair

- Pump volutes
- Flange areas

- Nothing unusual on the first view if you have not seen the massive damages before
- Severe erosion and locally pitting corrosion with up to 15 mm loss of substrate
- A must for the long-term protection process MetaLine 924 borderline corrosion protection
- A simple plastic shape to mold could save the complete mechanical tooling work
- In a single step everything was restrucured immediately followed by the spray-coating
- Instead of plastic molds, thin sheet metal rings could be used as well