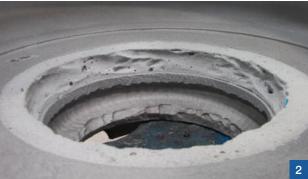

MetaLine - a unique technology to repair

- Pump volutes
- Flange areas

- Nothing unusual on the first view if you have not seen the massive damages before
- Severe erosion and locally pitting corrosion with up to 15 mm loss of substrate
- A must for the long-term protection process MetaLine 924 borderline corrosion protection
- A simple plastic shape to mold could save the complete mechanical tooling work
- In a single step everything was restrucured immediately followed by the spray-coating
- Instead of plastic molds, thin sheet metal rings could be used as well